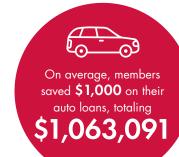

\$152,971,438 in new consumer loans

for **5,738** members

Additionally, we saved each member household **\$214**. The most active and loyal member households saved over \$1,606 in 2022!