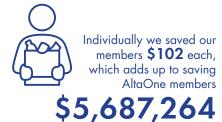

\$152,971,438 in new consumer loans

for **5,738** members

Additionally, we saved each member household **\$214**. The most active and loyal member households saved over \$1,606 in 2022!